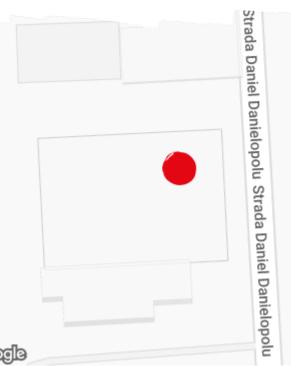

## officefinder.ro

# Office to let

## One Herastrau Offices

Bucharest, Sector 1, 30-34 Daniel Danielopolu st.



#### **Building information**

| Building status      | Existing     |
|----------------------|--------------|
| Year of construction | 2019         |
| Parking ratio        | 1 / 150 sq m |
| Total building area  | 7 685 sq m   |

#### **Commercial terms**

| Office space*      | after login * |
|--------------------|---------------|
| Parking            | after login * |
| Service charge*    | after login * |
| Minimum lease term | after login * |
| Availability       | after login * |

\* Asking terms for m<sup>2</sup>/month

#### Location



#### Available space

Map data @2022

Building completely leased



## office**finder.ro**

### Typical floor plan



**Public transport** 

Bus: 112, 301, 330