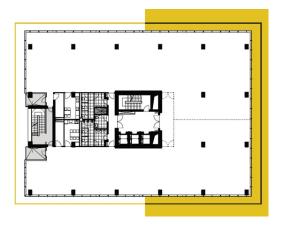

## officefinder.ro

# Office to let

## One Herastrau Offices

Bucharest, Sector 1, 30-34 Daniel Danielopolu st.



#### **Building information**

| Building status      | Existing     |
|----------------------|--------------|
| Year of construction | 2019         |
| Parking ratio        | 1 / 150 sq m |
| Total building area  | 7 685 sq m   |

#### **Commercial terms**

| Office space*      | after login * |
|--------------------|---------------|
| Parking            | after login * |
| Service charge*    | after login * |
| Minimum lease term | after login * |
| Availability       | after login * |

\* Asking terms for m<sup>2</sup>/month

#### Location



#### Available space

Map data @2022

Building completely leased



## office**finder.ro**

### Typical floor plan



**Public transport** 

Bus: 112, 301, 330